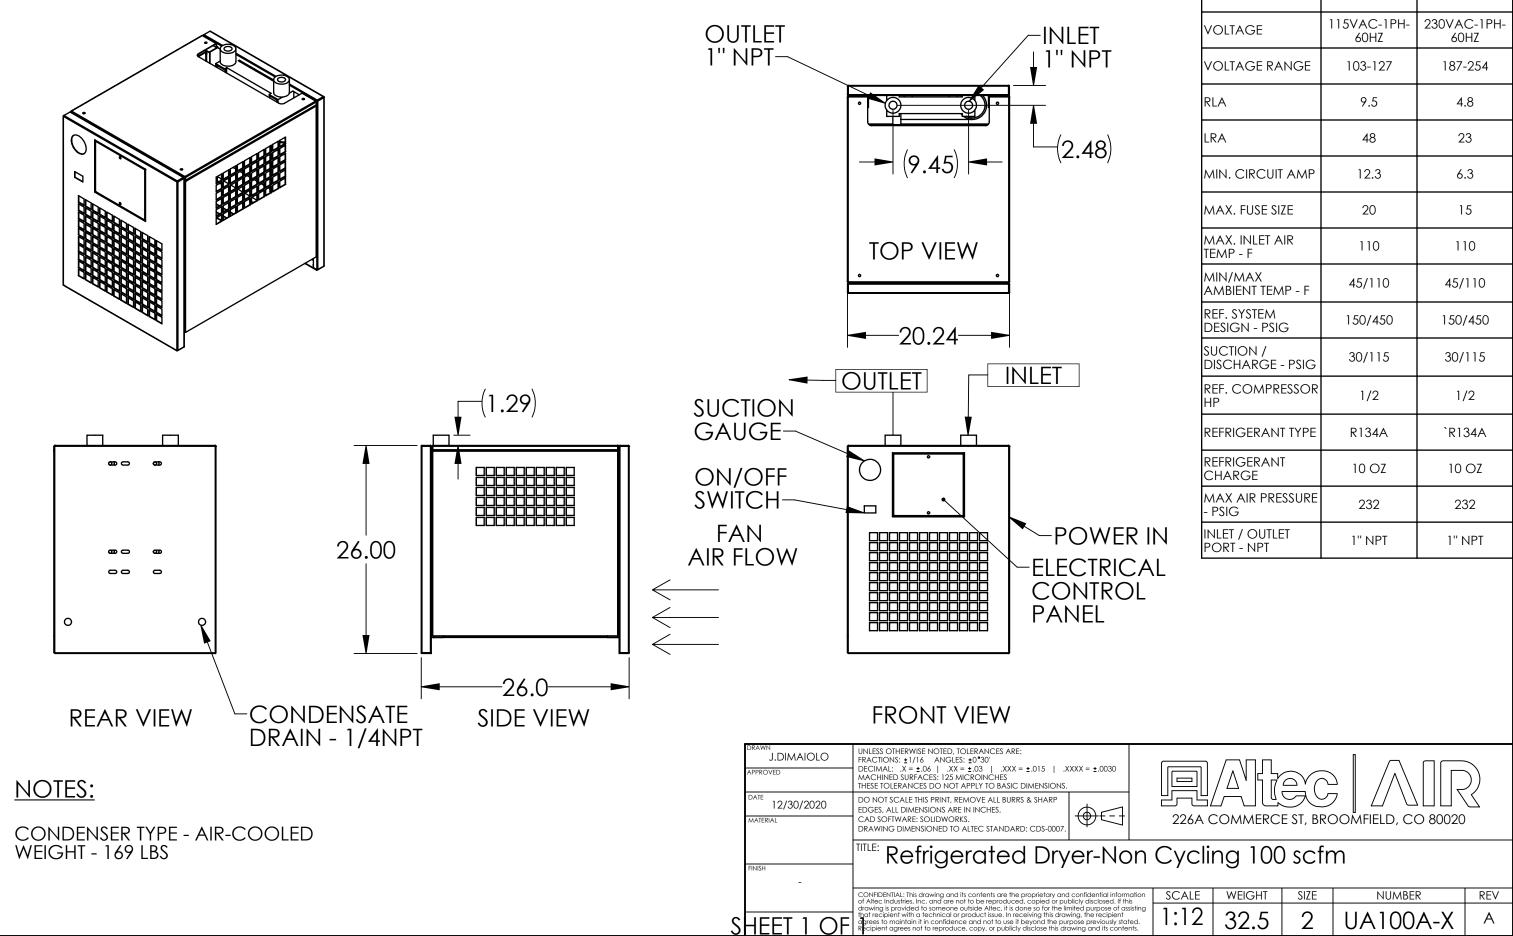

| MODEL                         | UA100A-1            | UA100A-2            |
|-------------------------------|---------------------|---------------------|
| VOLTAGE                       | 115VAC-1PH-<br>60HZ | 230VAC-1PH-<br>60HZ |
| VOLTAGE RANGE                 | 103-127             | 187-254             |
| RLA                           | 9.5                 | 4.8                 |
| LRA                           | 48                  | 23                  |
| MIN. CIRCUIT AMP              | 12.3                | 6.3                 |
| MAX. FUSE SIZE                | 20                  | 15                  |
| MAX. INLET AIR<br>TEMP - F    | 110                 | 110                 |
| MIN/MAX<br>AMBIENT TEMP - F   | 45/110              | 45/110              |
| REF. SYSTEM<br>DESIGN - PSIG  | 150/450             | 150/450             |
| SUCTION /<br>DISCHARGE - PSIG | 30/115              | 30/115              |
| ref. compressor<br>hp         | 1/2                 | 1/2                 |
| REFRIGERANT TYPE              | R134A               | `R134A              |
| REFRIGERANT<br>CHARGE         | 10 OZ               | 10 OZ               |
| MAX AIR PRESSURE<br>- PSIG    | 232                 | 232                 |
| INLET / OUTLET<br>PORT - NPT  | 1" NPT              | 1" NPT              |